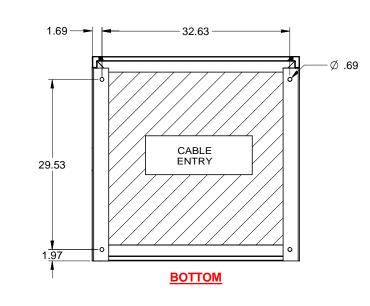

-(35.49)-(78.80)

NOTES:

1. SIDE CAR IS DESIGNED TO INTEGRALLY ATTACH TO THE LEFT SIDE OF THE 9900CX UPS.

2. SIDE CAR WEIGHT: 473 LBS.

3. ATTACH SIDE CAR TO UPS VIA SUPPLIED 3/8" HARDWARE.

4. CUSTOMER GROUND PROVISIONS, 10X NEMA 2-HOLE PATTERN.