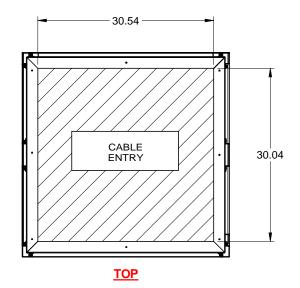

-(35.49)-(78.80)

NOTES:

1. SIDE CAR IS DESIGNED TO INTEGRALLY ATTACH TO THE LEFT SIDE OF THE 9900CX UPS.

2. SIDE CAR WEIGHT: 473 LBS.

3. ATTACH SIDE CAR TO UPS VIA SUPPLIED 3/8" HARDWARE.

4. CUSTOMER GROUND PROVISIONS, 10X NEMA 2-HOLE PATTERN.