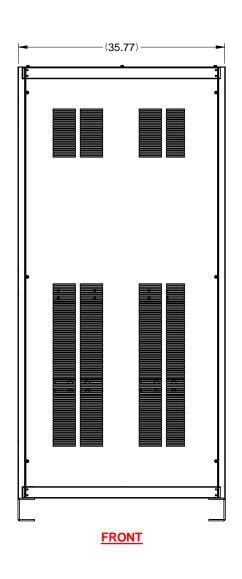

-(35.49)-(78.80)









NOTES:

1. SIDE CAR IS DESIGNED TO INTEGRALLY ATTACH TO THE LEFT SIDE OF THE 9900CX UPS.

2. SIDE CAR WEIGHT: 473 LBS.

3. ATTACH SIDE CAR TO UPS VIA SUPPLIED 3/8" HARDWARE.

4. CUSTOMER GROUND PROVISIONS, 10X NEMA 2-HOLE PATTERN.

LEFT SIDE

## DIRECT CABLE SIDE CAR; BLACK

SCALE - NTS -DRAFTER Z.ZAJAC IN [MM] (REF) PROPRIETARY

This document is the property of
Mitsubish Electric Power Products, Inc. and
contains proprietary and confidential information
which must not be duplicated, used or
disclosed other than as expressly authorized
by Mitsubish Electric Power Products, Inc. APPROVED DATE R.DURBIN 9/27/2 CORE/REFERENCE DRAWI (IF APPLICABLE)

MITSUBISHI ELECTRIC TITLE CABLE SIDE CAR SALES DRAWING;BLACK

DWG. NO. SHEET 1 OF 1 REV. 0