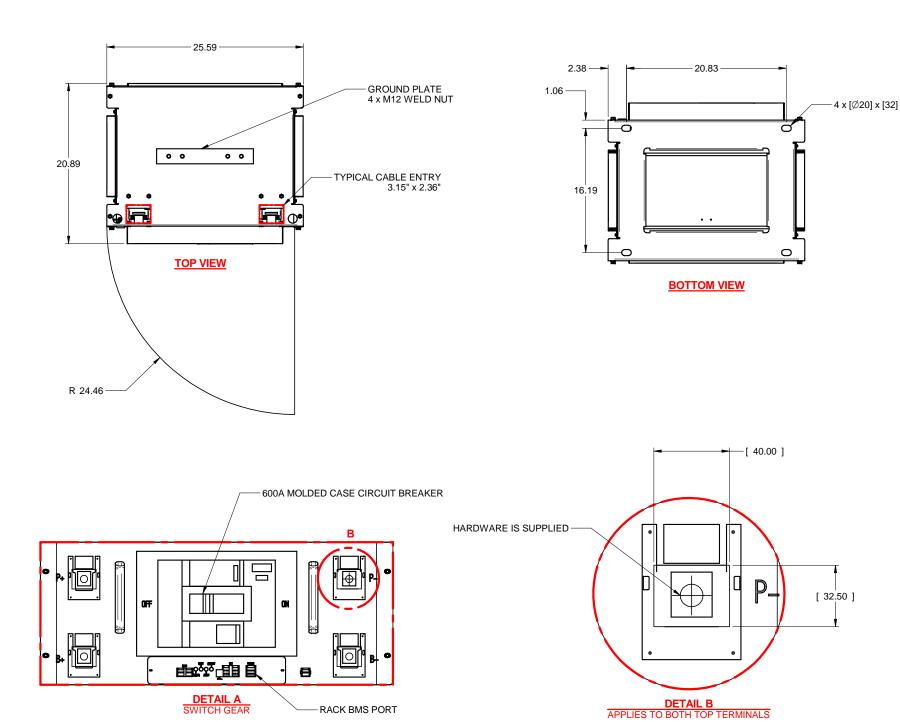

## **BCL04-BB-A01 LITHIUM BATTERY CABINET OPTIONS**

DRAFTER Z.ZAJAC

MITSUBISHI ELECTRIC

BCL04-BB-A01 LITHIUM BATTERY CABINET

DWG. NO. SHEET 1 OF 4 REV. 0

- NOTES:

  1. 120V CONTROL POWER SUPPLIED AND INSTALLED BY OTHERS.

## **BCL04-BB-A01 STANDARD CABINET**