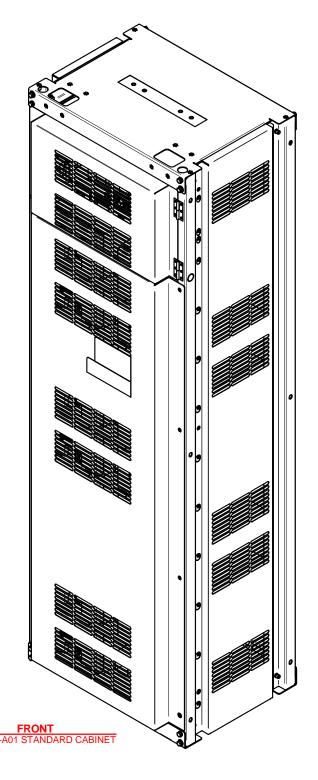

## **BCL04-BB-A01 LITHIUM BATTERY CABINET OPTIONS**

DRAFTER Z.ZAJAC

MITSUBISHI ELECTRIC



BCL04-BB-A01 LITHIUM BATTERY CABINET

DWG. NO. SHEET 1 OF 4 REV. 0





- NOTES:

  1. 120V CONTROL POWER SUPPLIED AND INSTALLED BY OTHERS.

  2. 4 SIGNAL WIRES REQUIRED, 22-16 AWG WIRE SIZE. (SUPPLIED AND INSTALLED BY OTHERS)

  3. RACK SPECIFICATIONS.

  108KW CONTINUOUS, 151KW MAX POWER

  200-342VDC OPERATING VOLTAGE RANGE (PROTECTION LIMIT)

  4. ALL FOUR CORNERS OF EVERY CABINET SHALL BE ANCHORED TO FLOOR.

  5. APPLY "NO-OX" GREASE TO BATTERY TERMINALS.

  6. TOP HAT IS A FIELD INSTALLED ITEM.

## **BCL04-BB-A01 STANDARD CABINET**