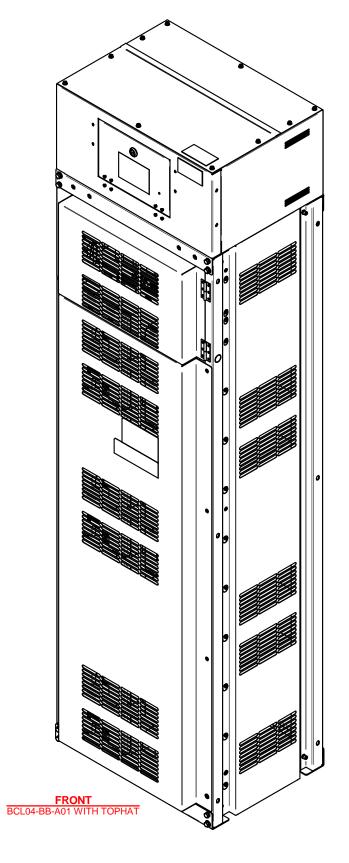

  4. ALL FOUR CORNERS OF EVERY CABINET SHALL BE ANCHORED TO FLOOR.

  5. APPLY "NO-OX" GREASE TO BATTERY TERMINALS.

  6. TOP HAT IS A FIELD INSTALLED ITEM.