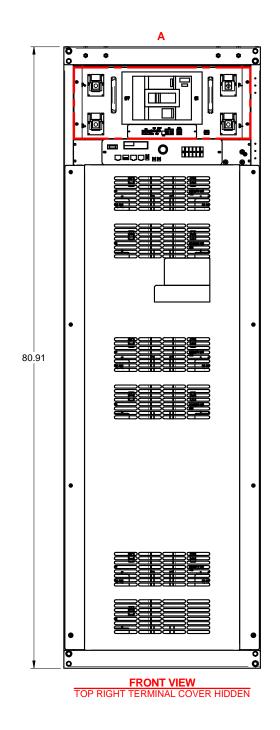

## **BCL04-BB-A01 LITHIUM BATTERY CABINET OPTIONS**

DRAFTER Z.ZAJAC

MITSUBISHI ELECTRIC



BCL04-BB-A01 LITHIUM BATTERY CABINET

DWG. NO. SHEET 1 OF 4 REV. 0





- NOTES:

  1. 120V CONTROL POWER SUPPLIED AND INSTALLED BY OTHERS.

  2. 4 SIGNAL WIRES REQUIRED, 22-16 AWG WIRE SIZE. (SUPPLIED AND INSTALLED BY OTHERS)

  3. RACK SPECIFICATIONS.

  108KW CONTINUOUS, 151KW MAX POWER

  200-342VDC OPERATING VOLTAGE RANGE (PROTECTION LIMIT)

  4. ALL FOUR CORNERS OF EVERY CABINET SHALL BE ANCHORED TO FLOOR.

  5. APPLY "NO-OX" GREASE TO BATTERY TERMINALS.

  6. TOP HAT IS A FIELD INSTALLED ITEM.

## **BCL04-BB-A01 STANDARD CABINET**