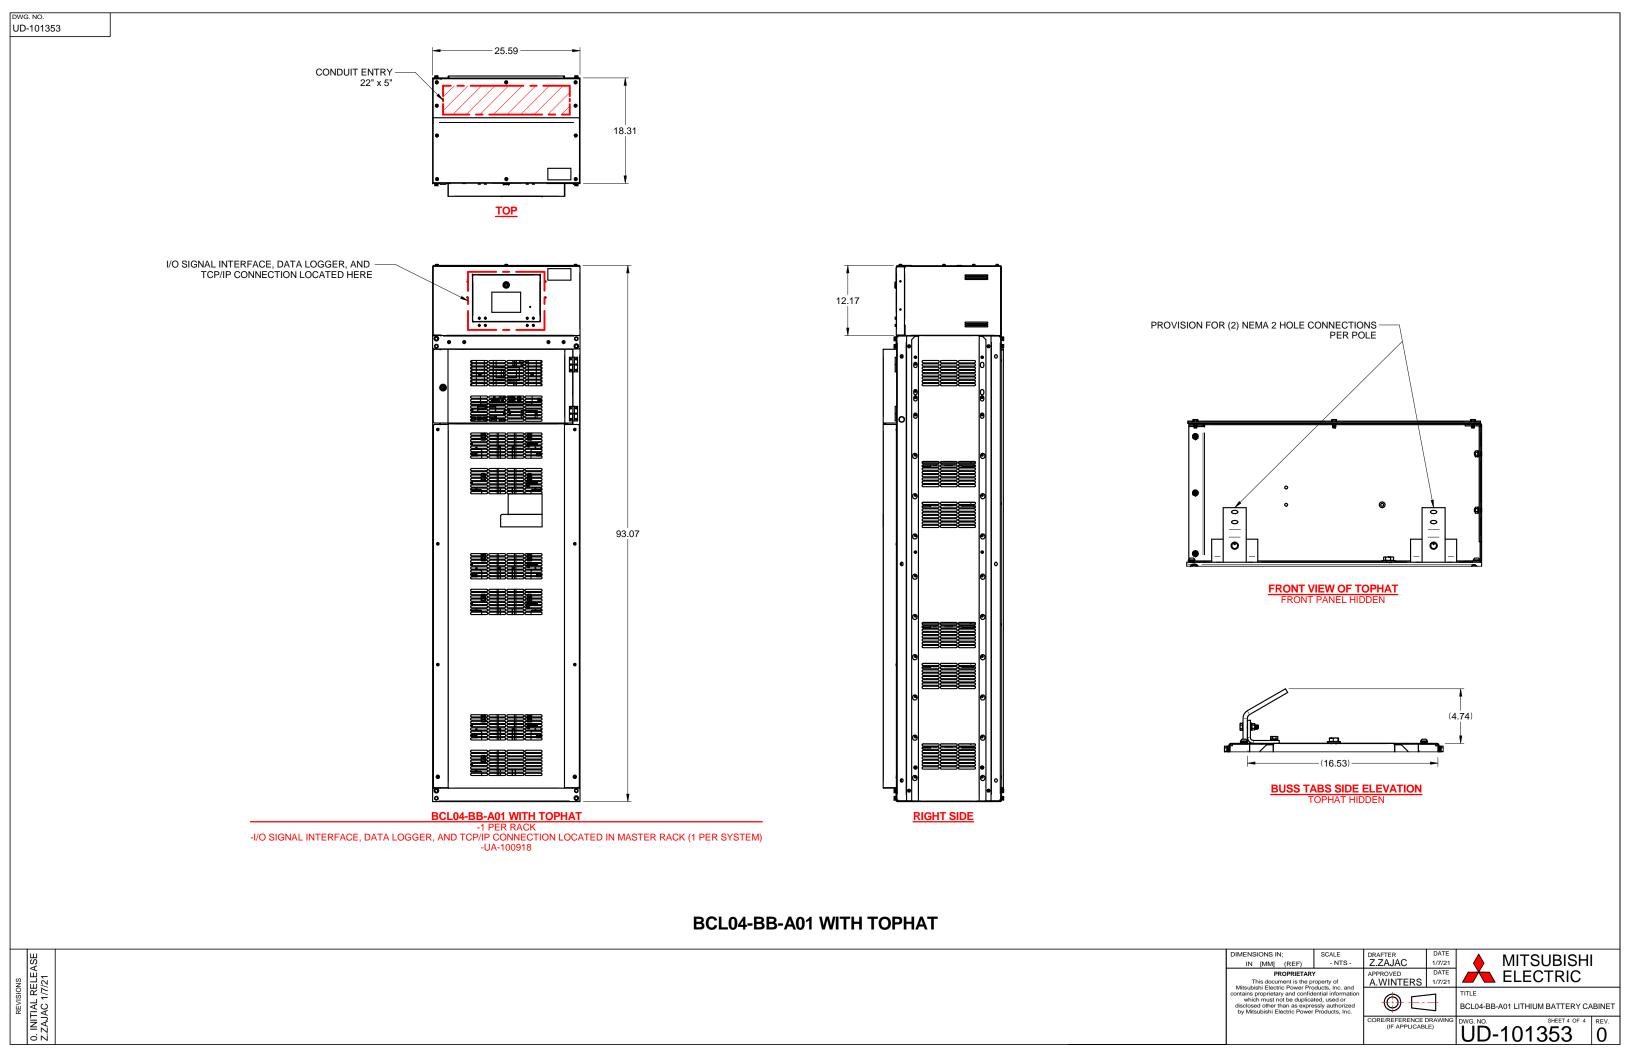

## **BCL04-BB-A01 LITHIUM BATTERY CABINET OPTIONS**

DRAFTER Z.ZAJAC

MITSUBISHI ELECTRIC

BCL04-BB-A01 LITHIUM BATTERY CABINET

DWG. NO. SHEET 1 OF 4 REV. 0

- NOTES:

  1. 120V CONTROL POWER SUPPLIED AND INSTALLED BY OTHERS.

  4. ALL FOUR CORNERS OF EVERY CABINET SHALL BE ANCHORED TO FLOOR.

  5. APPLY "NO-OX" GREASE TO BATTERY TERMINALS.

  6. TOP HAT IS A FIELD INSTALLED ITEM.