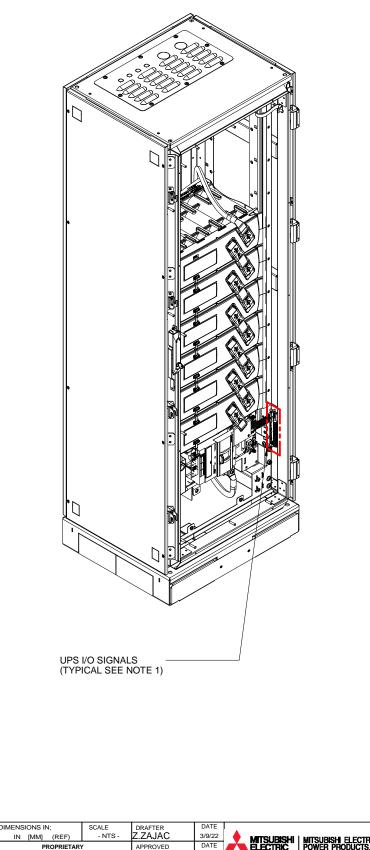

|                                                                                              | - 1110 -             |                                   | 0/0/22                                     | 🛛 🔻 MITSUBISHI I MITSUBI | ishi fi fa | TRIC |
|----------------------------------------------------------------------------------------------|----------------------|-----------------------------------|--------------------------------------------|--------------------------|------------|------|
| PROPRIETARY<br>This document is the pro<br>Mitsubishi Electric Power Pro                     | APPROVED<br>A.WINTER | DATE<br>3/9/22                    | ELECTRIC   POWER PRODUCTS                  |                          |            |      |
| which must not be duplicat<br>disclosed other than as expres<br>by Mitsubishi Electric Power |                      |                                   | TITLE<br>BCL07 LITHIUM ION BATTERY CABINET |                          |            |      |
|                                                                                              |                      | CORE/REFERENCE I<br>(IF APPLICABI |                                            | UD-101595                | T 2 OF 2   | REV. |