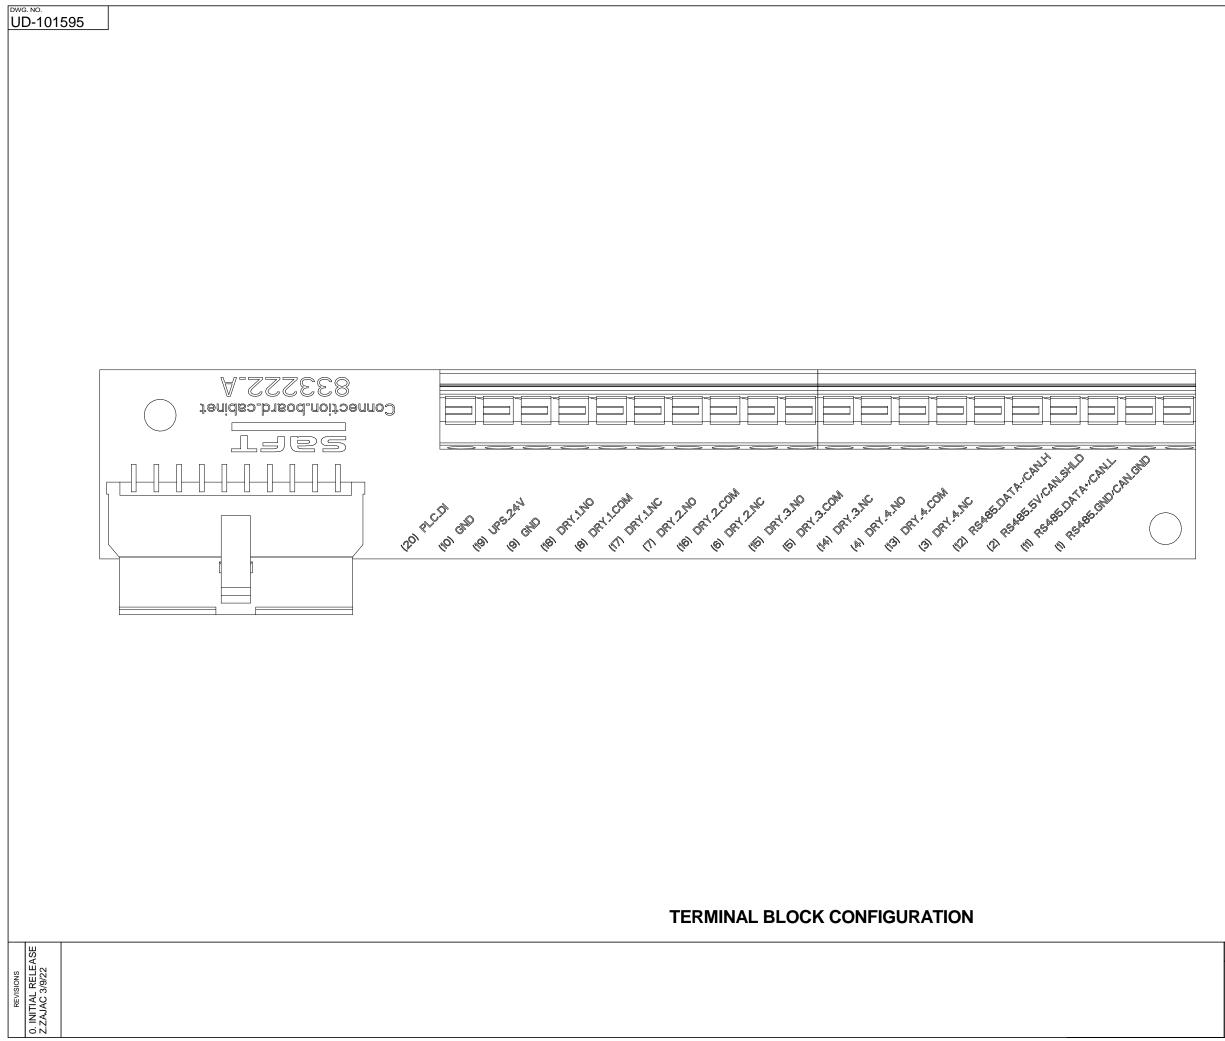

|                                                                                              | - 1110 -             |                                   | 0/0/22                                     | 🛛 🔻 MITSUBISHI I MITSUBI | ishi fi fa | TRIC |
|----------------------------------------------------------------------------------------------|----------------------|-----------------------------------|--------------------------------------------|--------------------------|------------|------|
| PROPRIETARY<br>This document is the pro<br>Mitsubishi Electric Power Pro                     | APPROVED<br>A.WINTER | DATE<br>3/9/22                    | ELECTRIC   POWER PRODUCTS                  |                          |            |      |
| which must not be duplicat<br>disclosed other than as expres<br>by Mitsubishi Electric Power |                      |                                   | TITLE<br>BCL07 LITHIUM ION BATTERY CABINET |                          |            |      |
|                                                                                              |                      | CORE/REFERENCE I<br>(IF APPLICABI |                                            | UD-101595                | T 2 OF 2   | REV. |