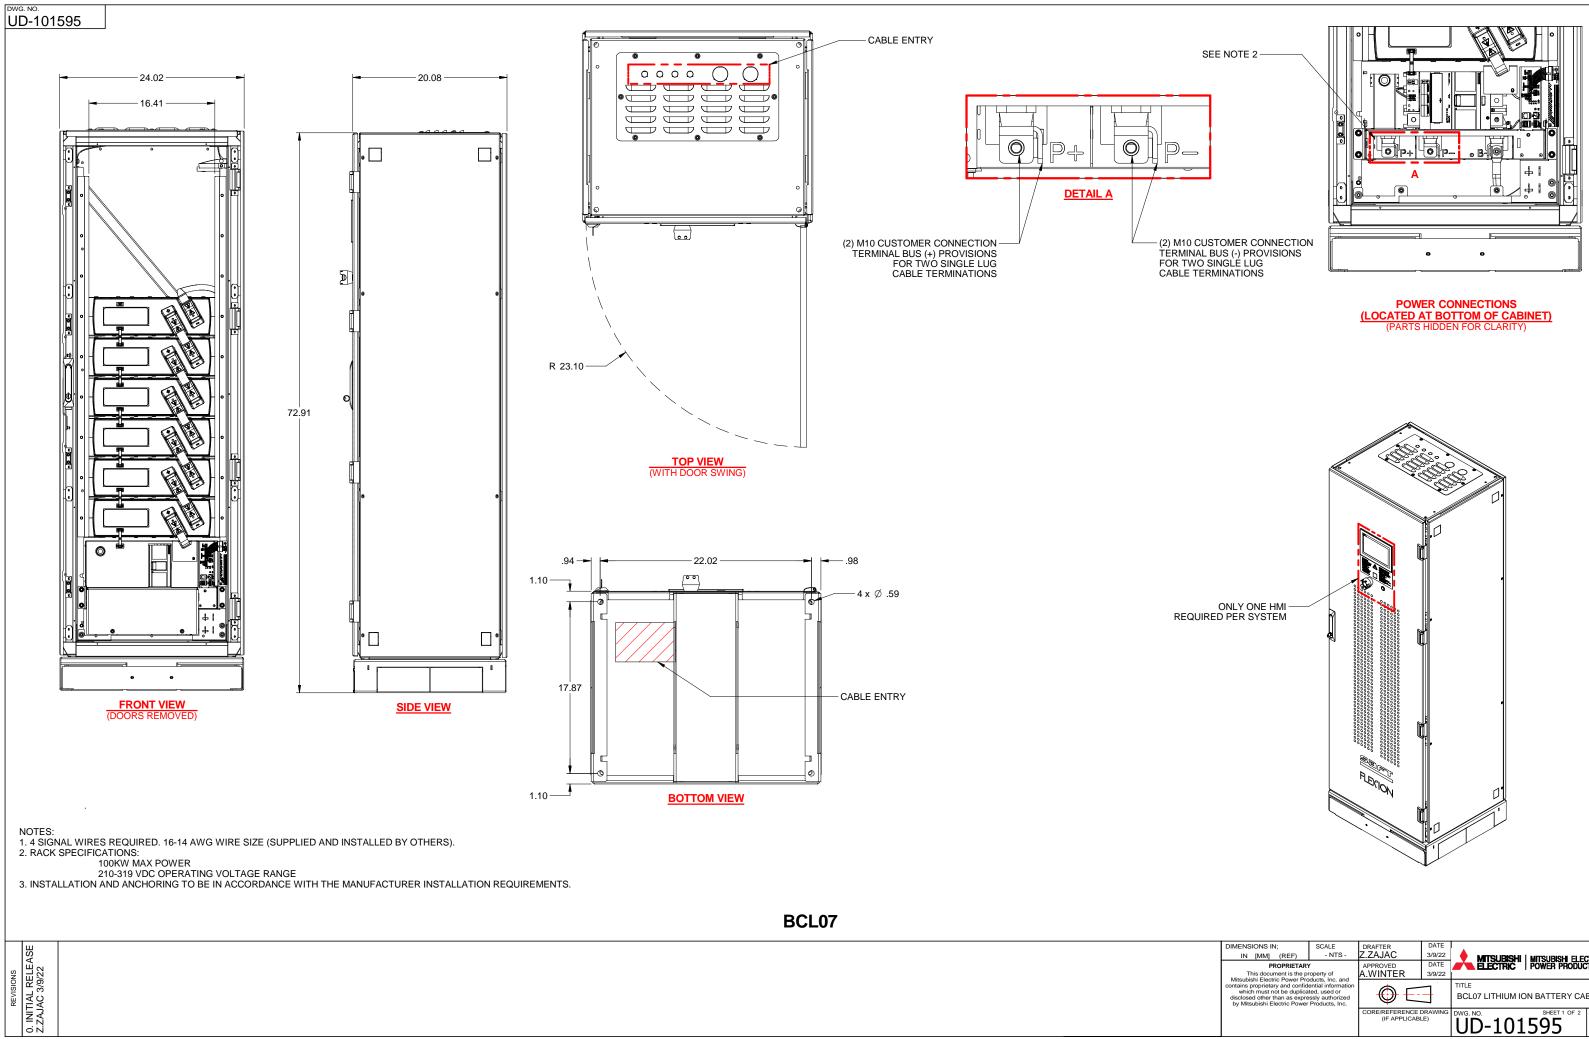

| DIMENSIONS IN;<br>IN [MM] (REF)                                                                                                                                | SCALE<br>- NTS - | DRAFTER<br>Z.ZAJAC                        | DATE<br>3/9/22                             |             | 1 |
|----------------------------------------------------------------------------------------------------------------------------------------------------------------|------------------|-------------------------------------------|--------------------------------------------|-------------|---|
| PROPRIETARY<br>This document is the property of                                                                                                                |                  | APPROVED<br>A.WINTER                      | DATE<br>3/9/22                             |             |   |
| Mitsubishi Electric Power Pro<br>contains proprietary and confid<br>which must not be duplica<br>disclosed other than as expre<br>by Mitsubishi Electric Power |                  |                                           | TITLE<br>BCL07 LITHIUM ION BATTERY CABINET |             |   |
|                                                                                                                                                                |                  | CORE/REFERENCE DRAWING<br>(IF APPLICABLE) |                                            | UD-101595 0 |   |