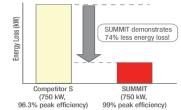

### **TECHNICALLY ADVANCED** Delivers unprecedented efficiencies

The efficiency gains from SIC directly correlate to lower energy losses of the SUMMIT when compared against the competitor's latest UPS. SiC is the most disruptive technology in the power electronis industry since the invention of the Insulated Gate Bipolar Transistor (IGBT).

The SUMMIT Series® revolutionary use of SiC in its semiconductors unleashes the power within and delivers the highest efficiency of any true online double conversion uninterruptible power supply on the market - verified by ENERGY STAR testing and proven by the flatness of this system's efficiency curve, demonstrating high performance across all load levels.

While competitors simply estimate their reliability, Mitsubishi Electric's documented base of the SUMMIT Series® UPS has sustained a load carrying capacity 99.9995% of their operational history.

Delivering the highest efficiency (98%) on market \*Per the ENERY STAR website