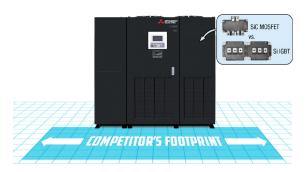

### **ALL THE POWER** Smaller footprint

The SUMMIT Series® UPS creates more white space by minimizing the gray space it occupies. It can handle the same load in a significantly smaller footprint than competitive models, meaning more space can be allocated to revenue generation. It also has higher power density than comparable UPS, maximizing power output while minimizing gray space.

Silicon Carbide also handles higher voltages, frequencies, and temperatures better than its forerunner, silicon. The sum of all of these advantages leads to higher efficiencies and translates into lower energy usage and operating costs, all while operating in true online double conversion without compromising load and power protection, unlike Eco or Standby modes.