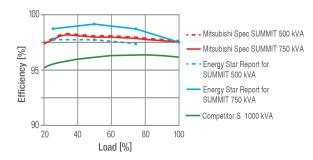

The SUMMIT Series® revolutionary use of SiC in its semiconductors unleashes the power within and delivers the highest efficiency of any true online double conversion uninterruptible power supply on the market - verified by ENERGY STAR testing and proven by the flatness of this system's efficiency curve, demonstrating high performance across all load levels.

While competitors simply estimate their reliability, Mitsubishi Electric's documented base of the SUMMIT Series® UPS has sustained a load carrying capacity 99.9995% of their operational history.

Delivering the highest efficiency (98%) on market \*Per the ENERY STAR website